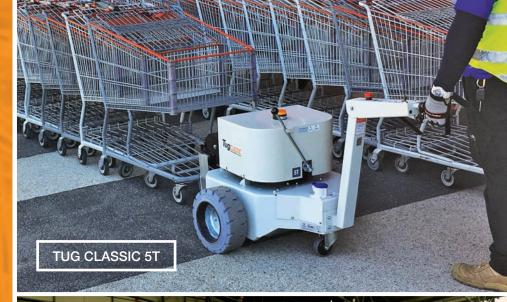

# **Tug Classic 5T**

- Tow up to 5 tonnes safely.
- Tow on ramps (up to 14° incline) with reduced loads.
- Compact and easy to manoeuvre in tight corridors.
- Wide variety of hitches available.

| Tug capacity   | 5000 kg           |
|----------------|-------------------|
| Tug weight     | 500 kg            |
| Speed          | up to 5 km/h      |
| Shipping L/W/H | 1450/1000/1550 mm |