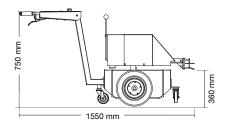

## **Tug Tough 10T**

- Tow up to 10 tonnes safely.
- Heavy duty construction, perfect for pulling very heavy equipment, vehicles and aircraft.
- Wide variety of manual or automated hitches available.

| Tug capacity   | 10 000 kg         |
|----------------|-------------------|
| Tug weight     | 1000 kg           |
| Speed          | up to 2.5 km/h    |
| Shipping L/W/H | 1700/1200/1600 mm |