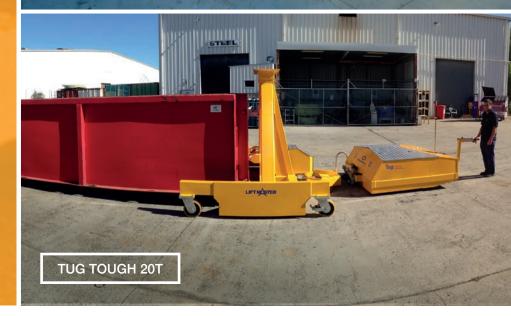

# **Tug Tough 20T**

- Tow up to 20 tonnes safely.
- Heavy duty construction, perfect for pulling very heavy equipment, vehicles and aircraft.
- Wide variety of manual or automated hitches available.

| Tug capacity   | 20 000 kg      |
|----------------|----------------|
| Tug weight     | 2000 kg        |
| Speed          | up to 2.5 km/h |
| Shipping L/W/H | ТВА            |