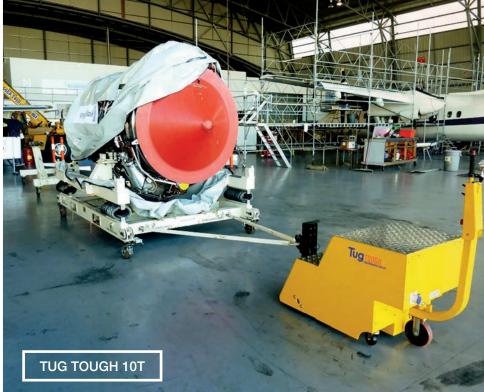

## **Tug Tough 10T**

- Tow up to 10 tonnes safely.
- Heavy duty construction, perfect for pulling very heavy equipment, vehicles and aircraft.
- Wide variety of manual or automated hitches available.

| Tug capacity   | 10 000 kg         |
|----------------|-------------------|
| Tug weight     | 1000 kg           |
| Speed          | up to 2.5 km/h    |
| Shipping L/W/H | 1700/1200/1600 mm |