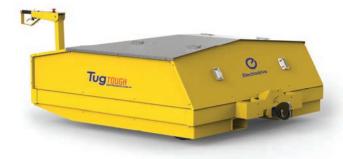

## **Tug Tough 10T**

- Tow up to 10 tonnes safely.
- Heavy duty construction, perfect for pulling very heavy equipment, vehicles and aircraft.
- Wide variety of manual or automated hitches available.

| Tug capacity   | 10 000 kg         |
|----------------|-------------------|
| Tug weight     | 1000 kg           |
| Speed          | up to 2.5 km/h    |
| Shipping L/W/H | 1700/1200/1600 mm |