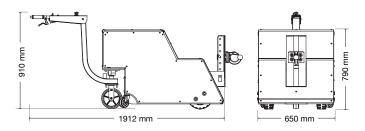

# **Tug Tough 20T**

- Tow up to 20 tonnes safely.
- Heavy duty construction, perfect for pulling very heavy equipment, vehicles and aircraft.
- Wide variety of manual or automated hitches available.

| Tug capacity   | 20 000 kg      |
|----------------|----------------|
| Tug weight     | 2000 kg        |
| Speed          | up to 2.5 km/h |
| Shipping L/W/H | ТВА            |