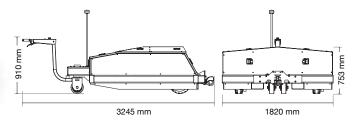

## **Tug Tough 10T**

- Tow up to 10 tonnes safely.
- Heavy duty construction, perfect for pulling very heavy equipment, vehicles and aircraft.
- Wide variety of manual or automated hitches available.

| Tug capacity   | 10 000 kg         |
|----------------|-------------------|
| Tug weight     | 1000 kg           |
| Speed          | up to 2.5 km/h    |
| Shipping L/W/H | 1700/1200/1600 mm |