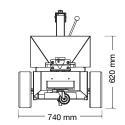

# **Tug Classic 5T**

- Tow up to 5 tonnes safely.
- Tow on ramps (up to 14° incline) with reduced loads.
- Compact and easy to manoeuvre in tight corridors.
- Wide variety of hitches available.

| Tug capacity   | 5000 kg           |
|----------------|-------------------|
| Tug weight     | 500 kg            |
| Speed          | up to 5 km/h      |
| Shipping L/W/H | 1450/1000/1550 mm |