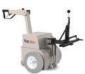

#### Linen movers

**Gzunda linen mover**Tow up to 500 kg, push-button hitching.

Tug Compact linen mover
Tow up to 500 kg, push-button hitching,
small footprint.