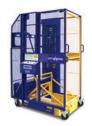

## Waste handling

Universal bin lifter
Lifts up to 250 kg wheelie bins. Simple and safe push-button operation with lockable safety door.

Simplicity Plus bin lifter
Lifts up to 150 kg wheelie bins. Simple and safe push-button operation.