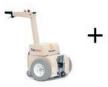

### Meal delivery systems

Transpak trolley + your meal delivery system
Tow up to 500 kg. (Compatible with Burlodge,
Socamel and Versigen meal delivery systems.)

Tug Compact + your meal delivery pod
Tow up to 500 kg, customised hitching to suit all
mobile meal delivery systems.