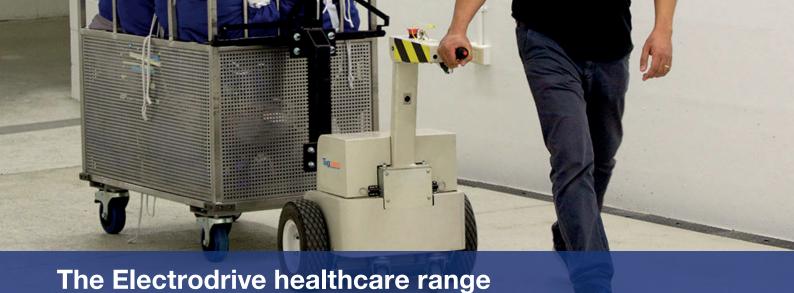

#### Linen movers

**Gzunda linen mover**Tow up to 500 kg, push-button hitching.

Tug Compact linen mover
Tow up to 500 kg, push-button hitching,
small footprint.