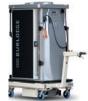

## Waste handling

Universal bin lifter
Lifts up to 250 kg wheelie bins. Simple and safe push-button operation with lockable safety door.

Simplicity Plus bin lifter
Lifts up to 150 kg wheelie bins. Simple and safe push-button operation.