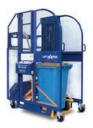

## Waste handling

Universal bin lifter
Lifts up to 250 kg wheelie bins. Simple and safe push-button operation with lockable safety door.

Simplicity Plus bin lifter
Lifts up to 150 kg wheelie bins. Simple and safe push-button operation.