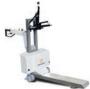

# Patient movers

Gzunda GZS

Move up to 600 kg, push-button hitching, no under-bed clearance required.

Gzunda GZ30

Move up to 500 kg, push-button hitching, suitable for tight spaces.