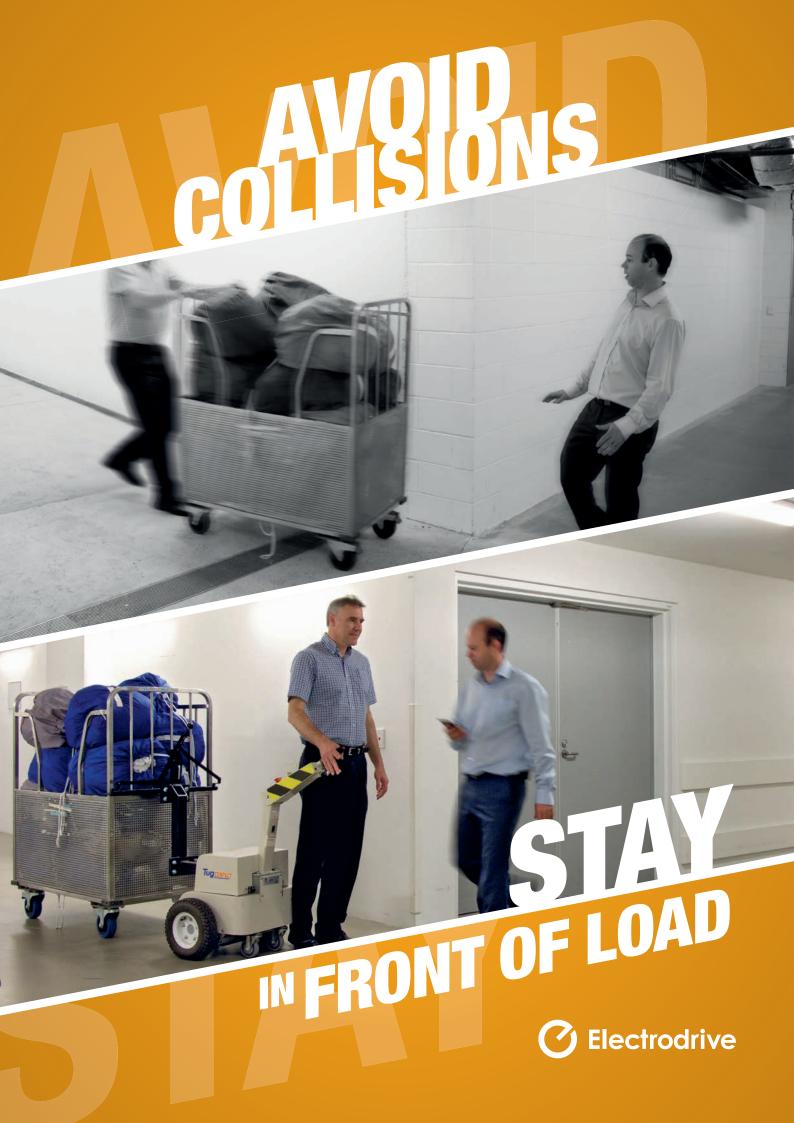

#### Linen movers

**Gzunda linen mover**Tow up to 500 kg, push-button hitching.

Tug Compact linen mover
Tow up to 500 kg, push-button hitching,
small footprint.