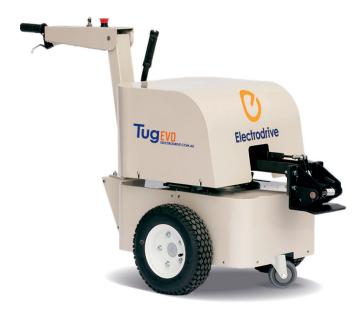

## Tug Evo powered tug

A powerful machine, the Tug Evo is available in one or two tonne towing capacities.

Ideal for transporting medical carts around hospitals, moving heavy specialist equipment or moving heavy trolleys.

Using the tiller handle to tow the tug, the operator is in front of the load, increasing visibility and reducing the risk of collisions.

Powered towing can eliminate push/pull injuries caused by manually moving heavy trolleys or repetitive movements.

## **Features**

| Tow capacity          | <ul><li>Tug Evo 1T: 1000 kg</li><li>Tug Evo 2T: 2000 kg</li><li>(On flat ground)</li></ul>                                            |
|-----------------------|---------------------------------------------------------------------------------------------------------------------------------------|
| Max. speed            | Up to 5 km/hour                                                                                                                       |
| Speed mode            | Three speed control with forward, reverse and emergency stop.                                                                         |
| Usability             | <ul><li>No driver's licence required.</li><li>Simple to use.</li><li>Quiet, smooth operation.</li><li>Zero emissions.</li></ul>       |
| Hitching              | <ul> <li>Supplied with an auto-latching hitch.</li> <li>Wide variety of hitches available for easy attachment to trolleys.</li> </ul> |
| Dimensions<br>(L/W/H) | 1480/610/852 mm (handle down)                                                                                                         |
| Battery               | Two 12V 42Ah MK-gel batteries with 48V smart charger                                                                                  |