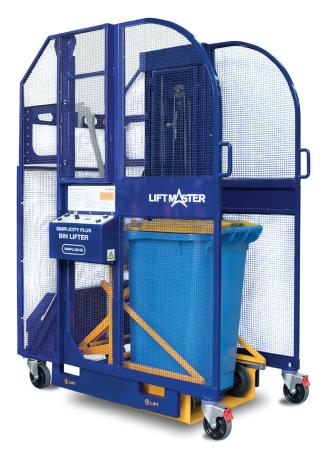

# Simplicity Plus BIN LIFTER

A battery operated hydraulic push button unit that aids in the lifting and emptying of wheelie bins into dumper bins.

The ideal unit for heavy weight and frequent lifts. The push-button operation eliminates the manual handling and associated risks of lifting bins.

#### Features

| <b>Lifting</b><br>Capacity:<br>Mechanism:     | 150 kg<br>Lift-and-tilt                                                                     |
|-----------------------------------------------|---------------------------------------------------------------------------------------------|
| <b>Recommended use</b><br>Per day:            | 100 lifts                                                                                   |
| <b>Bin compatibility</b><br>Wheelie:<br>Skip: | 80, 120, 140 and 240 litre<br>1500 and 1800 mm                                              |
| <b>Operation</b><br>Method:<br>Time:          | Push-button hydraulic system<br>35 seconds                                                  |
| Dimensions (L/W/H)                            | 1500/980/2200 mm                                                                            |
| Battery                                       | <ul> <li>12V rechargeable battery and<br/>smart charger</li> <li>10A main outlet</li> </ul> |
| Highest tip point                             | 2900 mm                                                                                     |

### Safety features

- Safety cage eliminates hand and foot crush-points for operators and bystanders.
- Braking castors for stability.

MADE IN