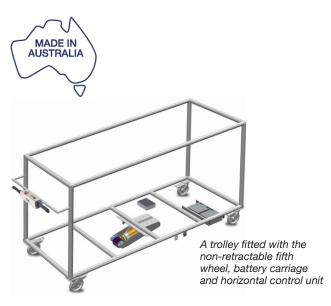

## Typical applications

A retrofittable solution for converting trolleys into powered ones.