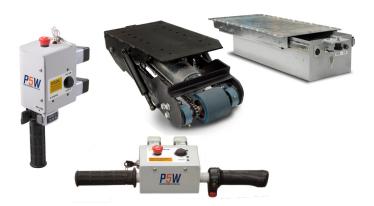

# P5W NON-RETRACTABLE FIFTH WHEEL

Pictured (from left to right): Hand controller (vertical); Hand controller (horizontal); Non-retractable fifth wheel (drive wheel); Slide-out battery carriage.

The Powered Fifth Wheel (P5W) is a retrofittable solution for converting your manually pushed trolleys into powered ones.

The kit consists of a powerful non-retractable drive wheel (the fifth wheel), a hand control unit (vertical or horizontal—depending on your requirements), a slide-out battery case and a charger.

Controlled with an ergonomically designed control grip for a natural walking posture, the Powered Fifth Wheel works with your trolley's other four wheels to help you move heavy loads safely and efficiently.