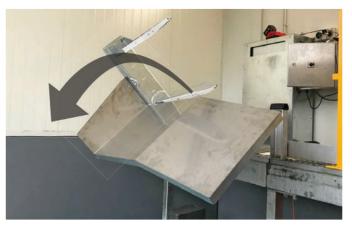

### Loading Dock Tub and Trolley Tipper

Custom-built loading dock tipper designed to suit Tub Trolley SIE3038.

Order code: SIE3029