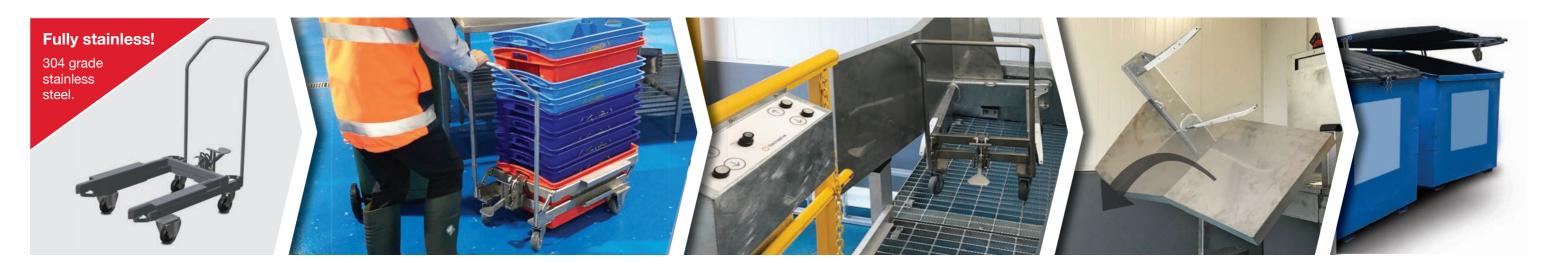

## Moving and tipping 55 litre tubs

#### **Stainless Steel Tub Trolley**

Tub Trolley designed to suit 55 litre plastic market tubs.

Order code: SIE3038

### Loading Dock Tub and Trolley Tipper

Custom-built loading dock tipper designed to suit Tub Trolley SIE3038.

Order code: SIE3029