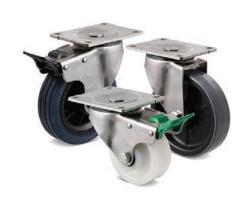

### Fallshaw castors

Fallshaw's Australian-made premium-quality stainless steel castors have been designed to withstand corrosive environments.

With load capacities ranging from 85 to 500 kg per castor, wheel diameters are available in 75, 100, 125, 150 and 200 mm.

A wide range of forks and wheel types are available including bouncing rubber and energy absorbent plastics.