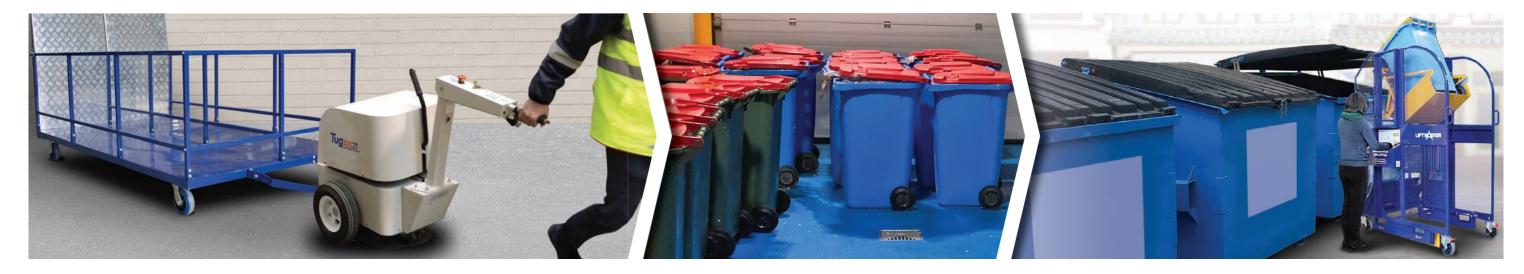

# Moving and tipping 240 litre bins

Modular Bin Trailer

Tug Axis 2T Powered Tug with pin hitch (16 mm)

Order code: MODULAR6 Order code: TUGAXIS2TNH (and EDHT1810-002)

Simplicity Plus 240 litre Bin Lifter

Order code: SIMPLUS150HY1800