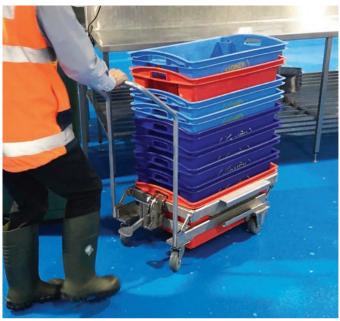

#### **Stainless Steel Tub Trolley**

Tub Trolley designed to suit 55 litre plastic market tubs.

Order code: SIE3038