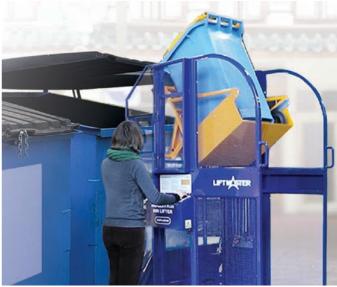

# Moving and tipping 240 litre bins

Modular Bin Trailer

Tug Axis 2T Powered Tug with pin hitch (16 mm)

Order code: MODULAR6 Order code: TUGAXIS2TNH (and EDHT1810-002)

Simplicity Plus 240 litre Bin Lifter

Order code: SIMPLUS150HY1800