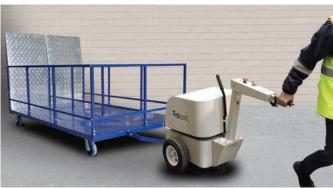

# Moving and tipping 240 litre bins

Modular Bin Trailer

Tug Axis 2T Powered Tug with pin hitch (16 mm)

Order code: MODULAR6 Order code: TUGAXIS2TNH (and EDHT1810-002)

Simplicity Plus 240 litre Bin Lifter

Order code: SIMPLUS150HY1800